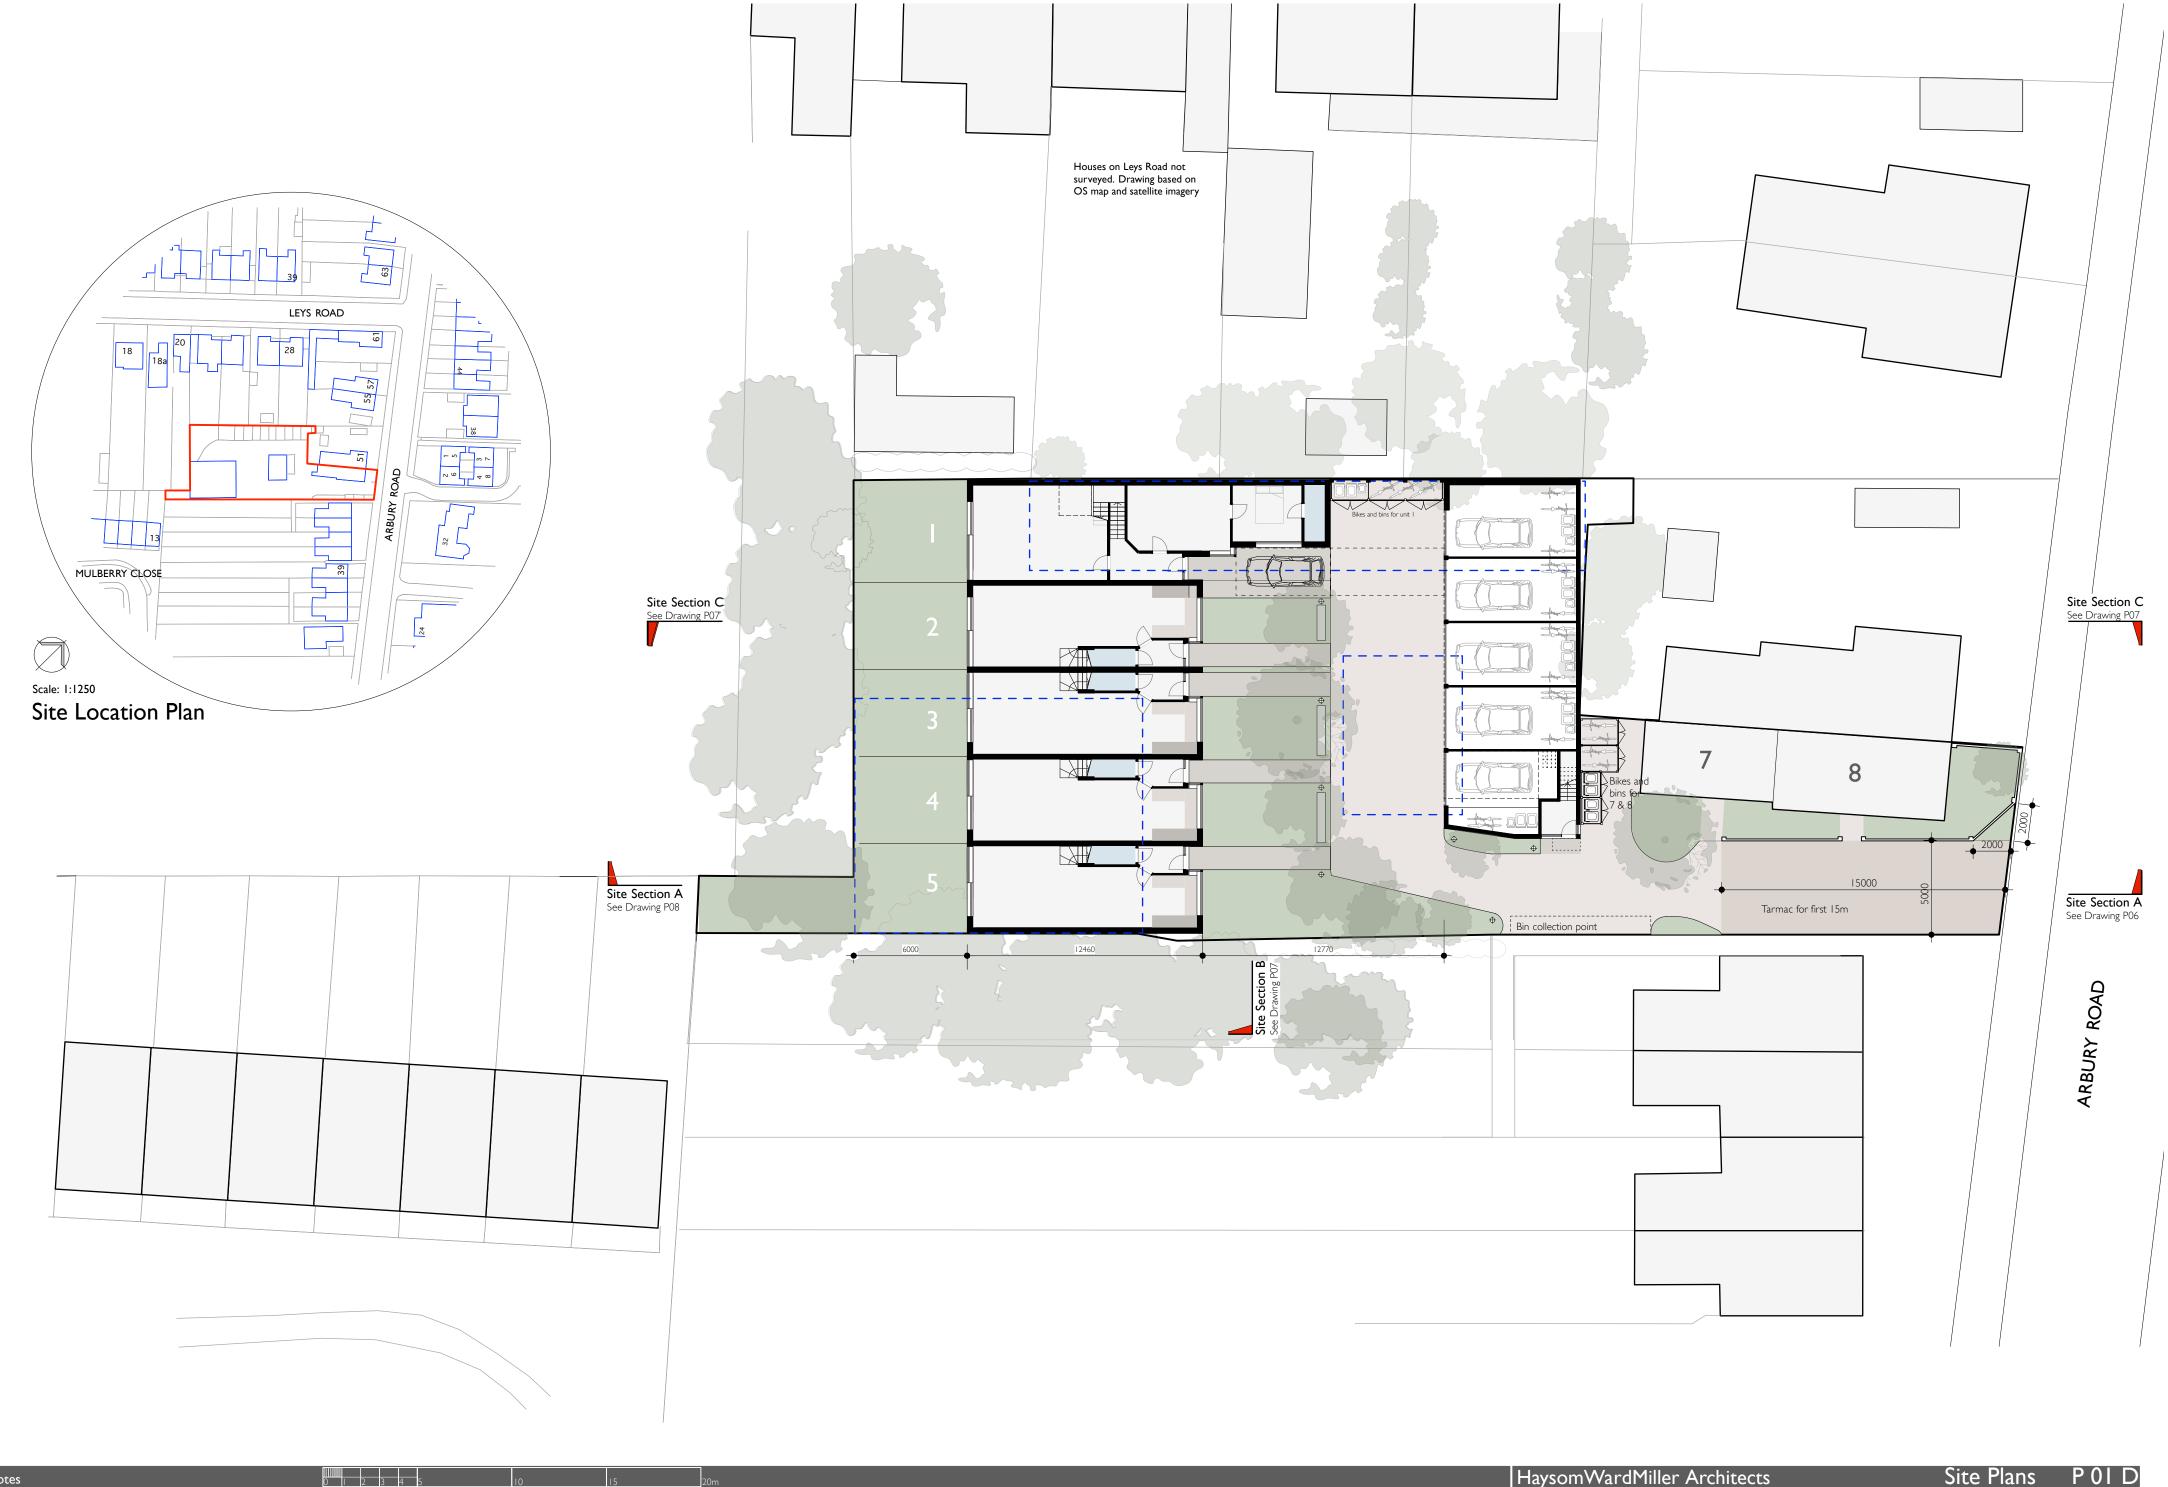

10

| HaysomWardMiller Architects         |         | Site Plans                              | P01D          |
|-------------------------------------|---------|-----------------------------------------|---------------|
| 7 Downing Place Cambridge CB2 3EL   | Project | Arbury Road Garages                     |               |
| T: 01223 578545 F: 01223 351955     | For     | Mr P Jude & Arbury Road (Cambridge) Ltd |               |
| email : info@haysomwardmiller.co.uk | Scale   | 1:200                                   | Paper Size A2 |